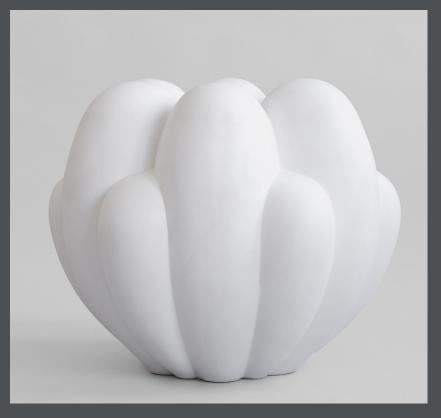

## **BLOOM VASE BIG**

Inspired by floral shapes, Bloom emphasizes soft and organic shapes into a collection of sculptural ceramic vases and bowls. Elegantly sculpted, each Bloom ceramic is characterised by several flower leaves fading into each other, reminiscing the different stages of a flower from closed to open.

Bloom is an interpretation of 70s floral inspired design. But with a more raw and clean expression. The smoothly curved surface is contrasted by a strong underlying geometry and is enriched by a beautiful play of shadows around the depths of the surface. Due to its expressive design, the Bloom vases changes experience throughout the day, according to the position of light and shadows. Bloom comes in both vases and bowls and is made from ceramic and fiber concrete. The surface is hand glazed in order to achieve the unique surface texture. The colours may vary slightly, due to that it is a handmade product. The vase is not 100% waterproof, therefore a bag for fresh flowers is included.